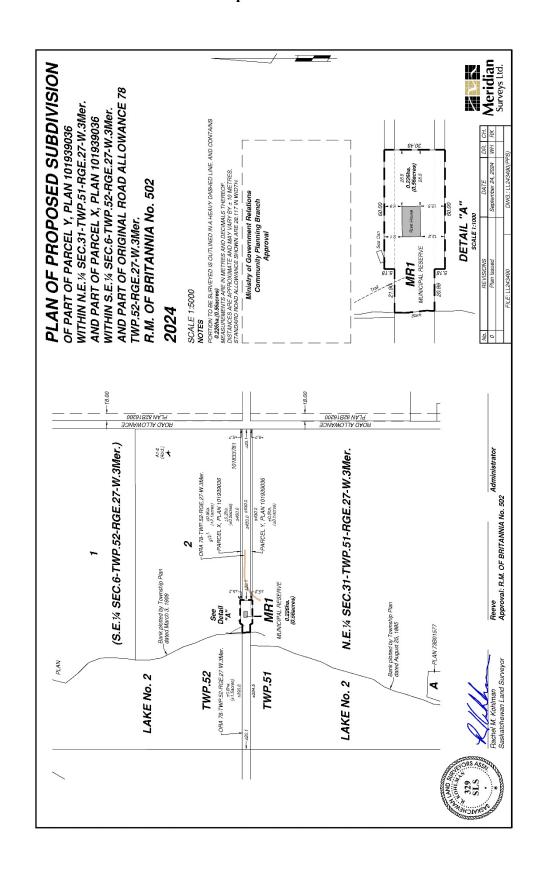

## Schedule 'A' of Bylaw 05-2025: Plan of Proposed Subdivision

# PLAN OF PROPOSED SUBDIVISION WITHIN N.E.1/4 SEC.31-TWP.51-RGE.27-W.3Mer. OF PART OF PARCEL Y, PLAN 101939036

AND PART OF PARCEL X, PLAN 101939036 WITHIN S.E.¼ SEC.6-TWP.52-RGE.27-W.3Mer. AND PART OF ORIGINAL ROAD ALLOWANCE 78

TWP.52-RGE.27-W.3Mer. R.M. OF BRITANNIA No. 502

SCALE 1:5000

## A BYLAW TO PROVIDE FOR THE CLOSING OF A MUNICIPAL ROAD

The Council of the Rural Municipality of Britannia No. 502, (the Municipality) in the Province of Saskatchewan, enacts as follows:

- 1. Subject to the consent of the Minister of Highways and Infrastructure, the Municipality agrees to close the municipal road or street within proposed Lot MR1, within ORA 78-52-27 W3M, Parcel X, Plan 101939036, and Parcel Y, Plan 101939036, as shown within the bold-dashed line on the Plan of Proposed Subdivision prepared by Rachel M. Kohlman, S.L.S. of Meridian Surveys Ltd., attached to and forming part of this bylaw as Schedule "A".
- 2. The roadway has never been constructed; the property will become municipal reserve.
- 3. The Rural Municipality of Britannia No. 502 will assume responsibility for the construction and maintenance, erection and repair of all signs and fences necessary to protect the travelling public.